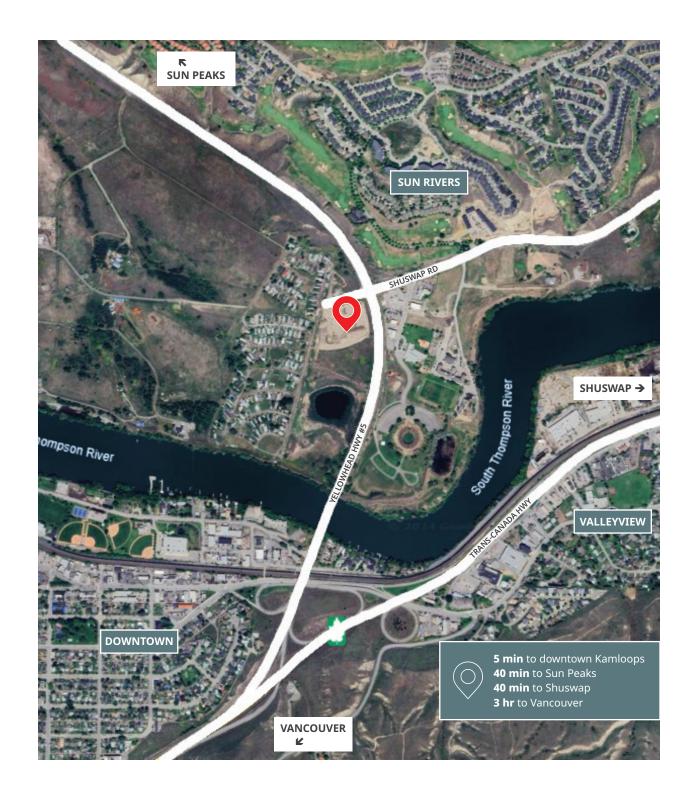

# Premium Location

Located at the bustling intersection of Shuswap Road and Yellowhead Hwy. #5 and with convenient access and extensive highway frontage, it is an opportunity not to miss.

Within Tkemlúps te Secwépemc lands, neighbouring Sun Rivers, an awardwinning master-planned community, and adjacent to the City of Kamloops, it offers unique benefits to Indigenous entrepreneurs and shoppers alike.

**500 FT** Highway Frontage

**30,000 VEHICLES**Average Daily Traffic

**30% INCREASE**Census Population

### Location

Tkemlúps te Secwépemc Lands Yellowhead Hwy #5 & Shuswap Rd.