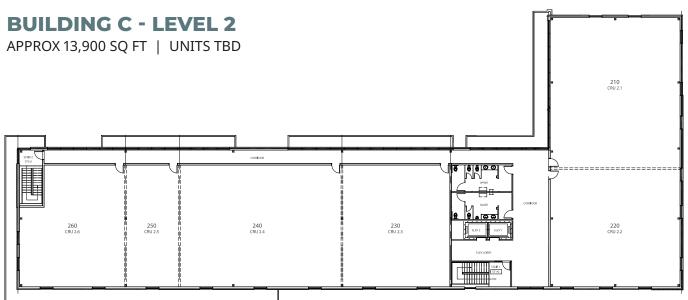

# **PHASE THREE**

**Building C** 

Level one:
one anchor unit plus
three to four additional units

Level two: units TBD