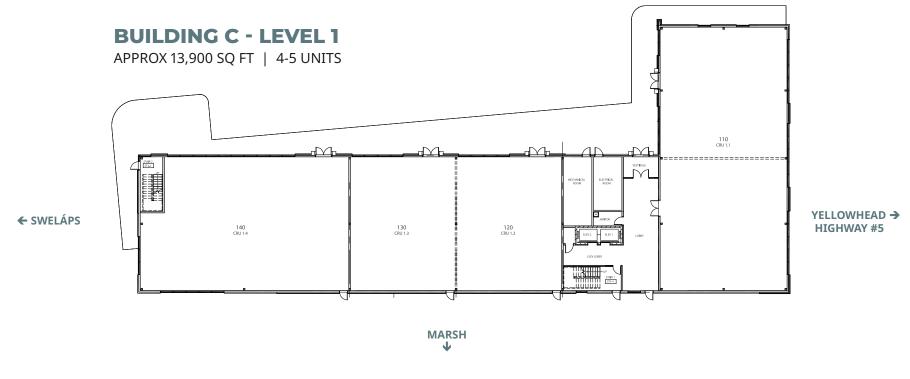

# **PHASE THREE**

**Building C** 

Level one:
one anchor unit plus
three to four additional units

Level two: units TBD