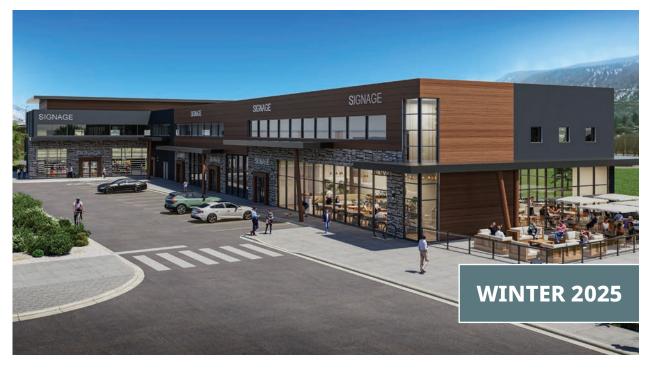

# **PHASE THREE**

**Building C** 

Level one:
one anchor unit plus
three to four additional units

Level two: units TBD