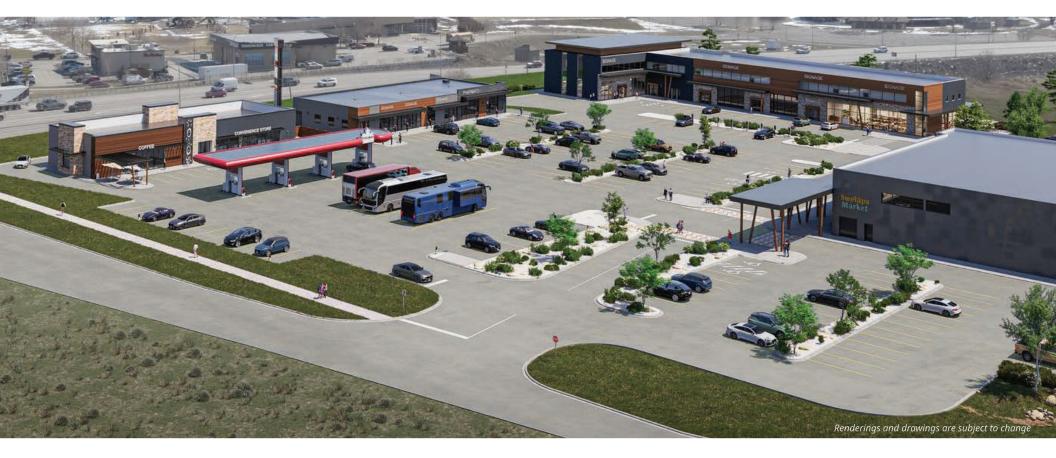

# **PHASE ONE**

Sweláps Market grocery store

# **PHASE TWO A**

Petro Canada gas & convenience store

Quick-serve food and drive-thru

# **PHASE TWO B**

**Building B** 

three to four units

# **PHASE THREE**

**Building C** 

Level one:
one anchor unit plus
three to four additional units

Level two: units TBD