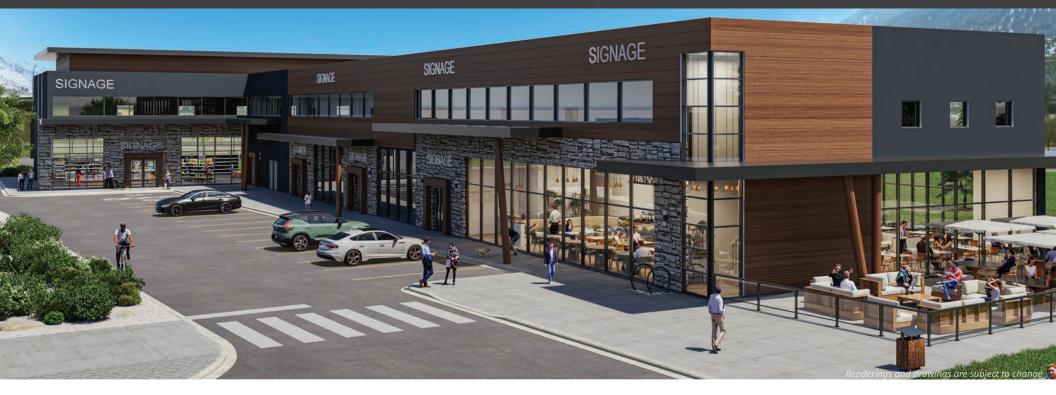

# **Commercial Space for Lease** in a Premium Location

+/- 56,000 sq. ft. proposed retail, office, and hospitality space situated within Tkemlúps te Secwépemc lands and with extensive highway frontage and convenient access

### Dave Girling

Lease Sales Representative 250.214.0455 info@chieflouiscrossing.ca

Chief Louis Crossing is a new shopping centre and commerce hub with flexible spaces available for lease for a variety of services.