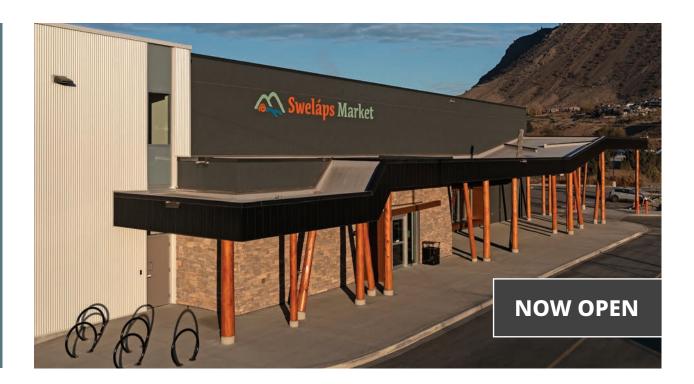

ap Road and Yellowhead Hwy. #5 and with convenient access and extensive highway frontage, it is an opportunity not to miss.

Within Tkemlúps te Secwépemc lands, neighbouring Sun Rivers, an awardwinning master-planned community, and adjacent to the City of Kamloops, it offers unique benefits to Indigenous entrepreneurs and shoppers alike.



**500 FT** Highway Frontage



**30,000 VEHICLES**Average Daily Traffic



**30% INCREASE**Census Population



# **Property Overview**

### Civic Address

302 Yellowhead Hwy. Kamloops BC

### Location

Tkemlúps te Secwépemc Lands Yellowhead Hwy #5 & Shuswap Rd.

### Total Rentable Area

+/- 56,000 sq. ft.

### Available Lease Areas

**PHASE TWO B:** +/- 7,000 sq. ft. **PHASE THREE:** +/- 28,000 sq. ft.



# **PHASE ONE**

Sweláps Market grocery store



# **PHASE TWO A**

Petro Canada gas & convenience store

Quick-serve food and drive-thru



# **PHASE TWO B**

**Building B** 

three to four units



# **PHASE THREE**

**Building C** 

Level one:
one anchor unit plus
three to four additional units

Level two: units TBD





















# **302 YELLOWHEAD HIGHWAY, KAMLOOPS BC**



Renderings and drawings are subject to change

### For more information contact:

### **Dave Girling**

Lease Sales Representative 250.214.0455 info@chieflouiscrossing.ca

Limited opportunities are available.

chieflouiscrossing.ca