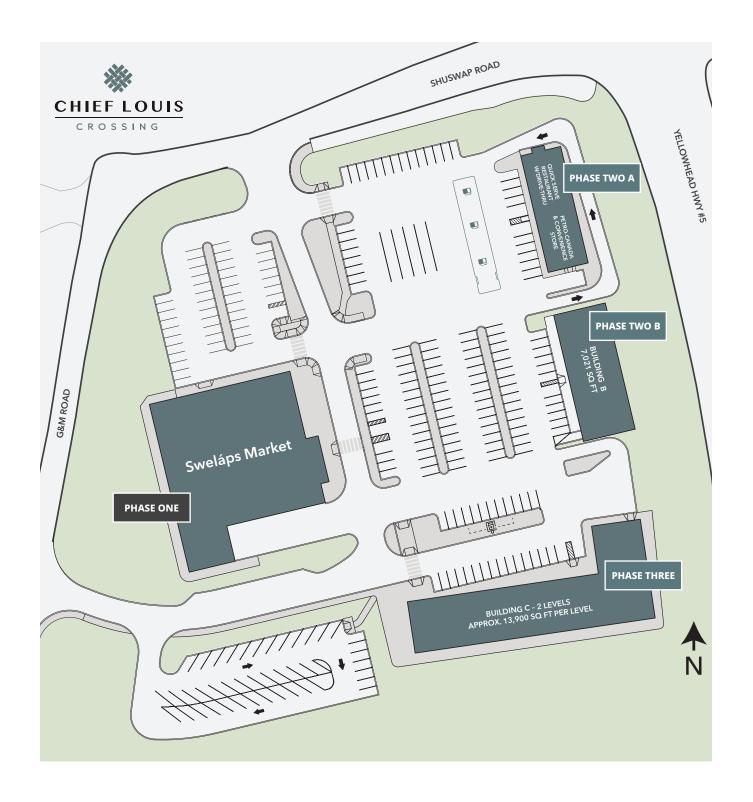

### Total Rentable Area

+/- 56,000 sq. ft.

### Available Lease Areas

**PHASE TWO B:** +/- 7,000 sq. ft. **PHASE THREE:** +/- 28,000 sq. ft.

# **PHASE ONE**

Sweláps Market grocery store

# **PHASE TWO A**

Petro Canada gas & convenience store

Quick-serve food and drive-thru

# **PHASE TWO B**

**Building B** 

three to four units

# **PHASE THREE**

**Building C** 

Level one:
one anchor unit plus
three to four additional units

Level two: units TBD