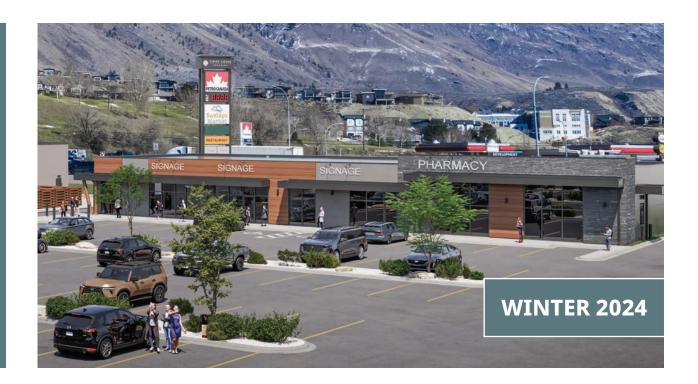

mc lands, neighbouring Sun Rivers, an awardwinning master-planned community, and adjacent to the City of Kamloops, it offers unique benefits to Indigenous entrepreneurs and shoppers alike.



**500 FT** Highway Frontage



**30,000 VEHICLES**Average Daily Traffic



**30% INCREASE**Census Population



# **Property Overview**

### Civic Address

302 Yellowhead Hwy. Kamloops BC

### Location

Tkemlúps te Secwépemc Lands Yellowhead Hwy #5 & Shuswap Rd.

### Total Rentable Area

+/- 56,000 sq. ft.

### Available Lease Areas

**PHASE TWO B:** +/- 7,000 sq. ft. **PHASE THREE:** +/- 28,000 sq. ft.



# **PHASE ONE**

Sweláps Market grocery store



# **PHASE TWO A**

Petro Canada gas & convenience store

Quick-serve food and drive-thru



# **PHASE TWO B**

**Building B** 

three to four units



# **PHASE THREE**

**Building C** 

Level one:
one anchor unit plus
three to four additional units

Level two: units TBD





















# **302 YELLOWHEAD HIGHWAY, KAMLOOPS BC**



Renderings and drawings are subject to change

### For more information contact:

### **Dave Girling**

Lease Sales Representative 250.214.0455 info@chieflouiscrossing.ca

Limited opportunities are available.

chieflouiscrossing.ca