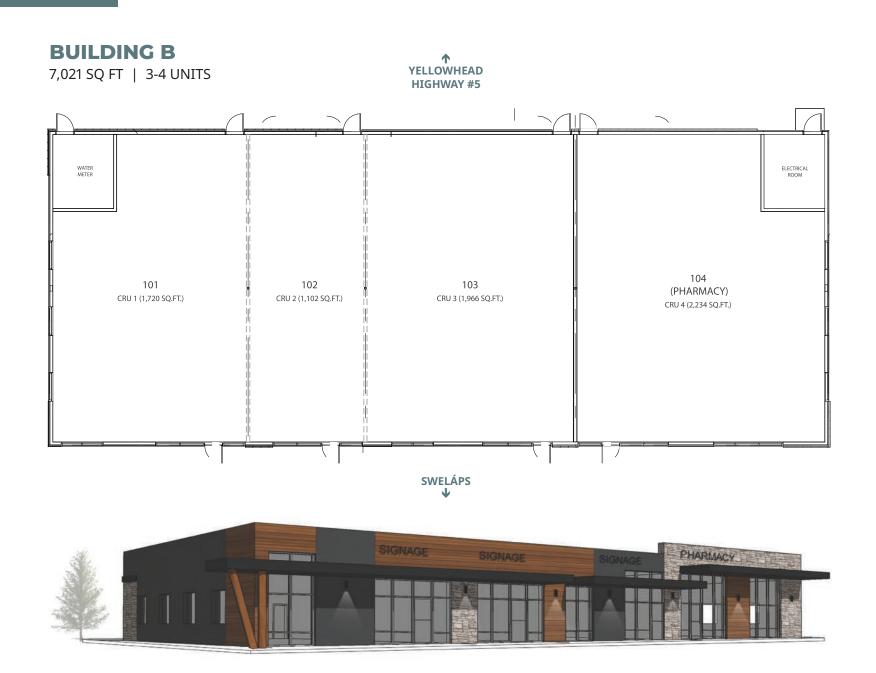

nique benefits to Indigenous entrepreneurs and shoppers alike.



**500 FT** Highway Frontage



**30,000 VEHICLES**Average Daily Traffic



**30% INCREASE**Census Population



# **Property Overview**

### Civic Address

302 Yellowhead Hwy. Kamloops BC

### Location

Tkemlúps te Secwépemc Lands Yellowhead Hwy #5 & Shuswap Rd.

### Total Rentable Area

+/- 56,000 sq. ft.

### Available Lease Areas

**PHASE TWO B:** +/- 7,000 sq. ft. **PHASE THREE:** +/- 28,000 sq. ft.



# **PHASE ONE**

Sweláps Market grocery store



# **PHASE TWO A**

Petro Canada gas & convenience store

Quick-serve food and drive-thru



# **PHASE TWO B**

**Building B** 

three to four units



# **PHASE THREE**

**Building C** 

Level one:
one anchor unit plus
three to four additional units

Level two: units TBD





















# **302 YELLOWHEAD HIGHWAY, KAMLOOPS BC**



Renderings and drawings are subject to change

### For more information contact:

### **Dave Girling**

Lease Sales Representative 250.214.0455 info@chieflouiscrossing.ca

Limited opportunities are available.

chieflouiscrossing.ca